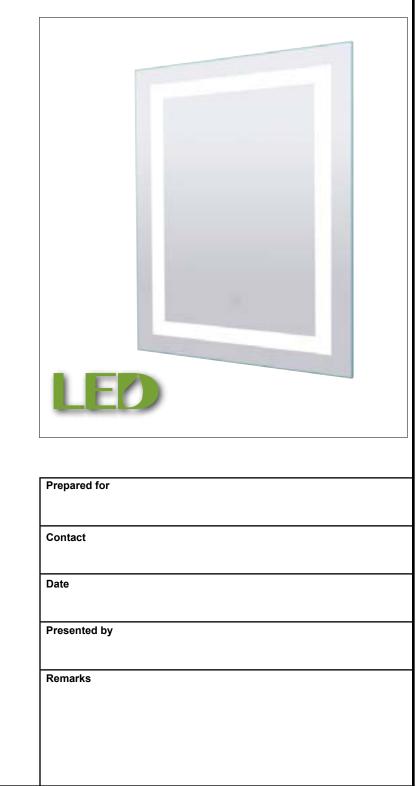

## LED Mirror part # LM101A2331D

www.simplyretrofits.com contact@simplyretrofits.com Ph. 905-581-9097

Simply Retrofits

## <u>General</u>

Size of fixture: 23 3/5" W x 31 1/2" H x 1 3/4" D Light Output: 2351 Lumens Colour Temperature: 3000K, CRI>80 LED strip wattage: 24W Total wattage: 45W Life hours: 50,000 Touch switch Mirror defogger Mounting: Surface