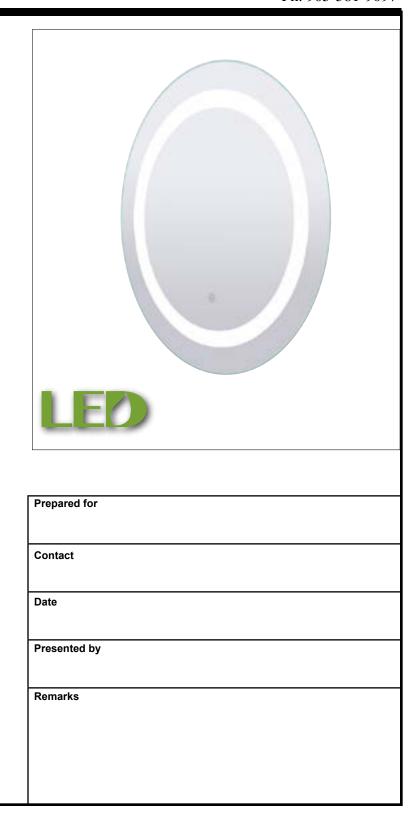

## LED Mirror

part # LM114S2727D

www.simplyretrofits.com contact@simplyretrofits.com Ph. 905-581-9097

Simply Retrofits

## <u>General</u>

Size of fixture: 27 1/2" diameter, 1 9/16" D Light Output: 2113 Lumens Colour Temperature: 3000K, CRI>80 LED strip wattage: 21W Total wattage: 45W Life hours: 50,000 Touch switch Mirror defogger Mounting: Surface