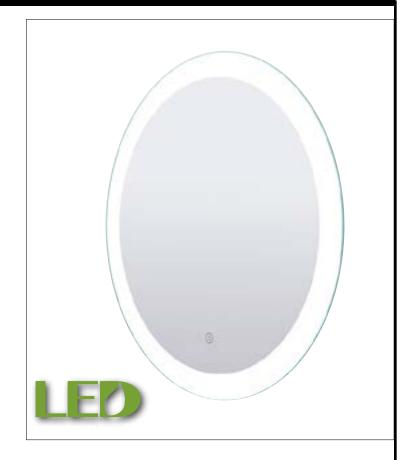

## LED Mirror part # LM115S2727D

## General

Size of fixture: 27 1/2" diameter, 1 9/16" D

Light Output: 2428 Lumens

Colour Temperature: 3000K, CRI>80

LED strip wattage: 24W
Total wattage: 45W
Life hours: 50,000
Touch switch
Mirror defogger

Mounting: Surface