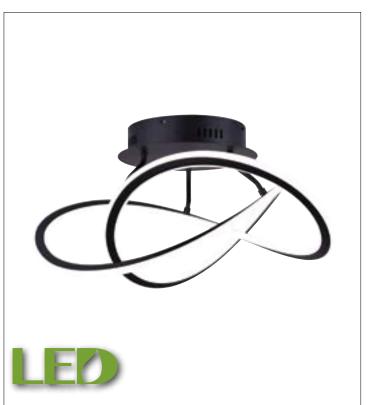

## LED Semi-flush mount Light part # LSF155A21BK

Simply Retrofits www.simplyretrofits.com contact@simplyretrofits.com Ph. 905-581-9097

## <u>General</u>

Size of fixture: 21 3/8" W x 10" H x 21 3/8" D Finish: matte black Shade: acrylic lens Lamping: 43.5W Integrated LED Light Output: 2500 Lumens thru the lens Colour Temperature: 3000K, CRI 82 Life Hours: 36,000 Dimmable Canopy: 9 7/8' diameter Mounting: ceiling