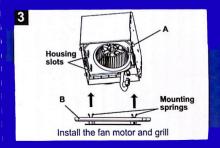

Universal Application
- Refreshing/Healthy/Comfort
- Contemporary Design/Stylish
- Low Noise/Quiet
- 5 Years Warranty/Safe

**110CFM** 

1.0-Sones

32W















## Bathroom Exhaust Fan Ventilateur de salle de bain

## BPT13B-110-L4





List of Content: Vent Fan Body, Motor, Vent Grill

Accessoires fourmis: Corps de Ventilation Mo tear, Grille.

Input Voltage/Tension D' Entree: 120V

Frequency/Frequence: 60Hz

Duct Dia/Diamétre De Conduit: 4 inch

Size:Housing/Boî tier: (LxWxH)

7 1/2 x 7 1/4 x 5 1/4 inch

Grill/Grille:

10 x 10 inch

Box/Boite: (LxWxH)

12 3/5 x 10 1/5 x 7 1/2 inch

Gross wt./Poids brut:

6.08 lb

Net weight/Poids net:

4.85 lb

Acceptable for both of new construction and retrofit Situation

For use in bathroom - Up to 120 sq.ft

## Easy and fast installation