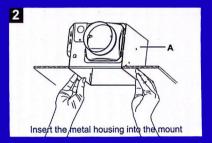

- Universal Application
- Refreshing/Healthy/Comfort
- Contemporary Design/Stylish
- Low Noise/Quiet
- 5 Years Warranty/Safe

**110CFM** 

1.0-Sones

32W















## Bathroom Exhaust Fan Ventilateur de salle de bain

## BPT13B-110-L4





List of Content: Vent Fan Body, Motor, Vent Grill

Accessoires fourmis: Corps de Ventilation Mo tear, Grille.

Input Voltage/Tension D' Entree: 120V

Frequency/Frequence: 60Hz

Duct Dia/Diamétre De Conduit: 4 inch

Size:Housing/Boî tier: (LxWxH)

7 1/2 x 7 1/4 x 5 1/4 inch

Grill/Grille:

10 x 10 inch

Box/Boite: (LxWxH)

12 3/5 x 10 1/5 x 7 1/2 inch

Gross wt./Poids brut:

6.08 lb

Net weight/Poids net:

4.85 lb

Acceptable for both of new construction and retrofit Situation

For use in bathroom - Up to 120 sq.ft

## Easy and fast installation