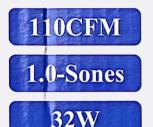

## **Bathroom Exhaust Fan**

- Universal Application
- Refreshing/Healthy/Comfort
- Contemporary Design/Stylish
- Low Noise/Quiet
- 5 Years Warranty/Safe

**110CFM** 

1.0-Sones

32W