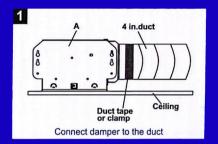

*

- Universal Application
- Refreshing/Healthy/Comfort
- Contemporary Design/Stylish
- Low Noise/Quiet
- 5 Years Warranty/Safe

**110CFM** 

1.0-Sones

32W















## Bathroom Exhaust Fan Ventilateur de salle de bain

## BPT13B-110-L4





List of Content: Vent Fan Body, Motor, Vent Grill

Accessoires fourmis: Corps de Ventilation Mo tear, Grille.

Input Voltage/Tension D' Entree: 120V

Frequency/Frequence: 60Hz

Duct Dia/Diamétre De Conduit: 4 inch

Size:Housing/Boî tier: (LxWxH)

7 1/2 x 7 1/4 x 5 1/4 inch

Grill/Grille:

10 x 10 inch

Box/Boite: (LxWxH)

12 3/5 x 10 1/5 x 7 1/2 inch

Gross wt./Poids brut:

6.08 lb

Net weight/Poids net:

4.85 lb

Acceptable for both of new construction and retrofit Situation

For use in bathroom - Up to 120 sq.ft

## Easy and fast installation