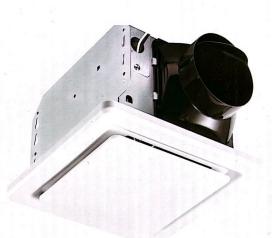

## BPT13B-110-L4

List of Content: Vent Fan Body, Motor, Vent Grill

Accessoires fourmis: Corps de Ventilation Mo tear, Grille.

Input Voltage/Tension D' Entree: 120V

Frequency/Frequence: 60Hz

Duct Dia/Diamétre De Conduit: 4 inch

Size:Housing/Boî tier: (LxWxH)

7 1/2 x 7 1/4 x 5 1/4 inch

Grill/Grille:

10 x 10 inch

Box/Boite: (LxWxH)

12 3/5 x 10 1/5 x 7 1/2 inch

Gross wt./Poids brut:

6.08 lb